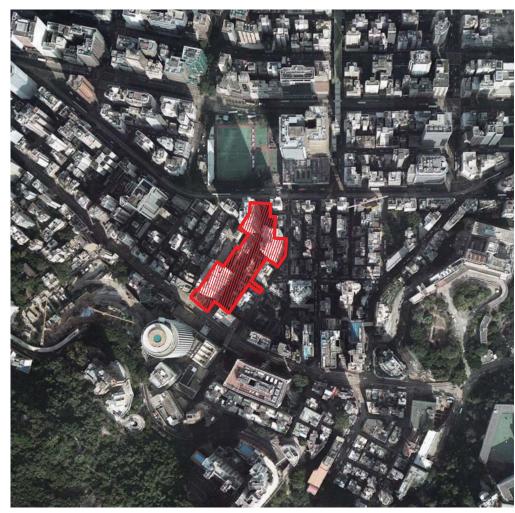

## AERIAL PHOTOGRAPH OF PHASE 2 OF THE DEVELOPMENT 發展項目第二期的鳥瞰照片

Survey and Mapping Office, Lands Department, The Government of HKSAR  $\circledcirc$  Copyright reserved – reproduction by permission only

香港特別行政區政府地政總署測繪處 © 版權所有,未經許可,不得翻印

Adopted from part of the aerial photo taken by the Survey and Mapping Office of Lands Department at a flying height of 6000 feet, photo No. CS62354, dated 1/1/2016.

摘錄自地政總署測繪處於2016年1月1日在6000呎飛行高度拍攝之鳥瞰照片,編號為 CS62354。

## Remark 備註:

Due to technical reason that the boundary of the Phase 2 of the Development is irregular, the Aerial Photograph has shown area more than that required under the Residential Properties (First-hand Sales) Ordinance.

因發展項目第二期的邊界不規則的技術原因,鳥瞰照片所顯示之範圍多於《一手住宅物業銷售條例》所要求的範圍。